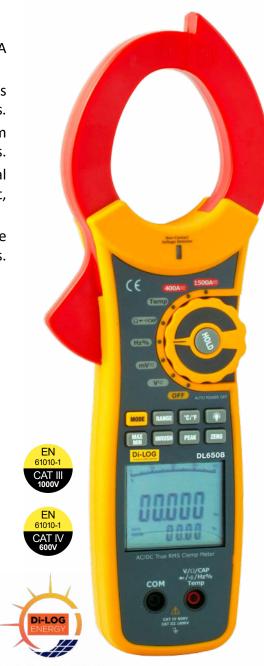

## DL6508 TRMS 1500A AC/DC Clamp Meter

The Di-LOG DL6508 is a high-performance True RMS digital clamp meter designed for precise measurements in electrical engineering applications. Its robust construction and advanced features including a 1000V DC measurement, Power Measurement, Inrush Current make it suitable for a wide range of tasks, including domestic and medium commercial solar installations.

## Key Features:

- Accurate AC/DC Current Measurement: Measures up to 1500A with exceptional accuracy, ensuring reliable results.
- Versatile Voltage Measurement: Handles both AC and DC voltages up to 750V AC & 1000V DC, making it adaptable to various applications.
- **Compact and Ergonomic Design:** The streamlined body and 55mm jaw opening allow for easy handling and access to confined spaces.
- Comprehensive Measurement Capabilities: Includes additional functions such as kVA/kW Power Measurement, Inrush Current, Digital Bargraph, and a 40,000 count backlit LCD display.
- **Safety and Protection:** Rated CAT IV 600V/CAT III 1000V for safe operation and complete protection across all measurement ranges.